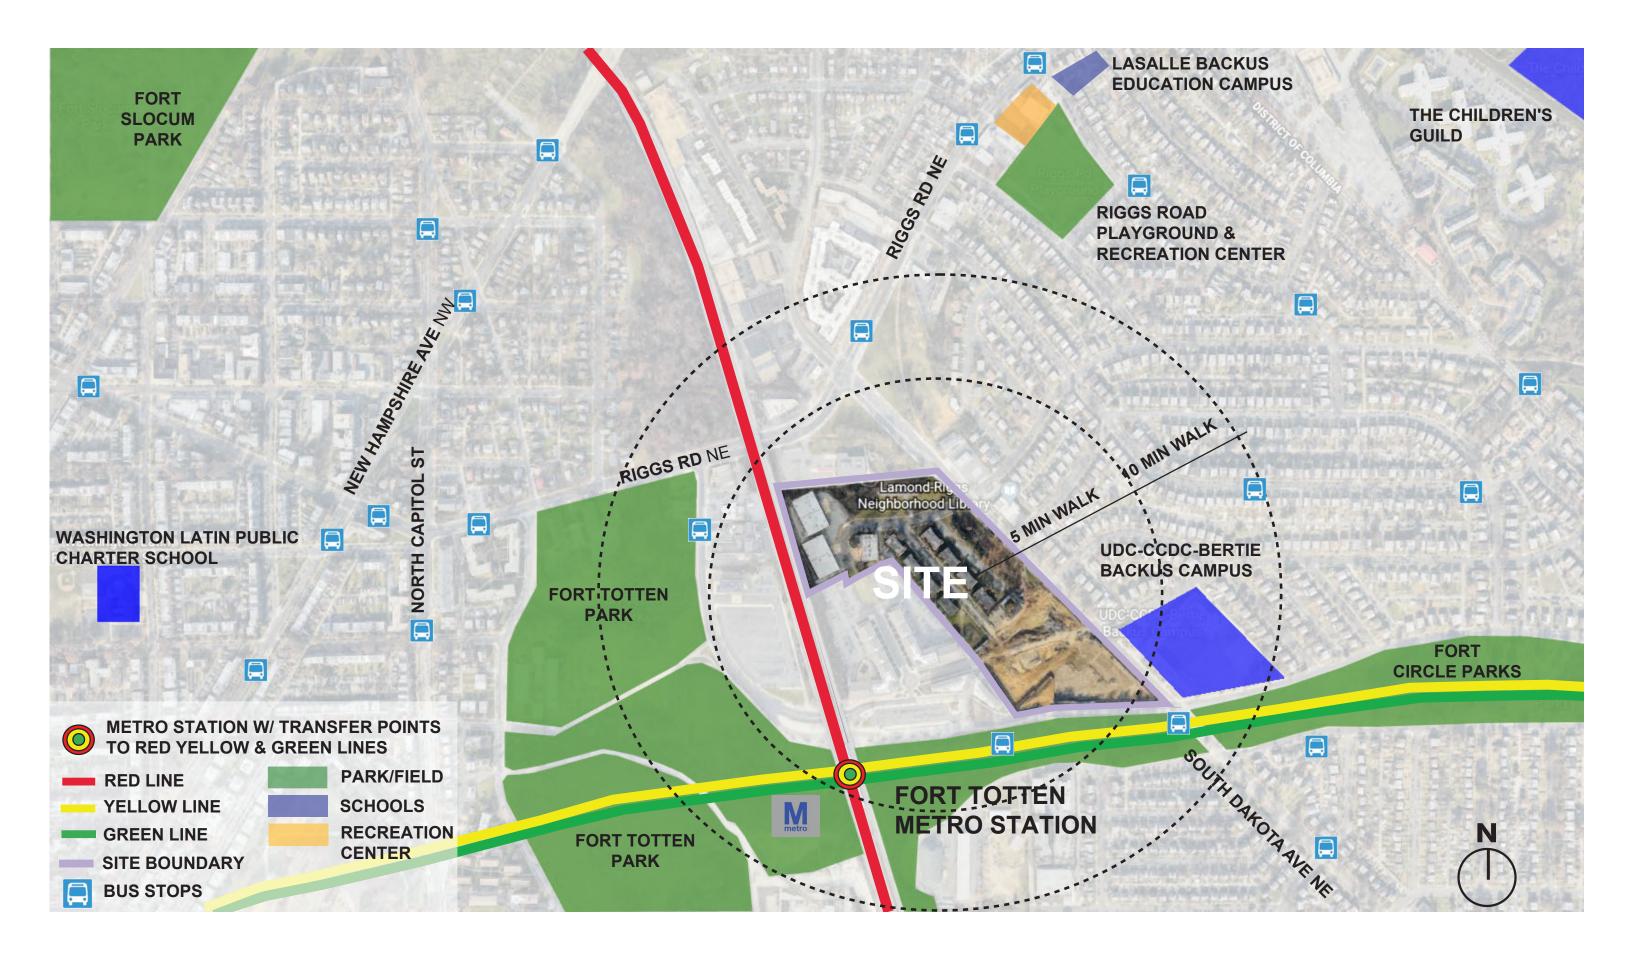

PERKINS — EASTMAN

LAND USE COUNSEL

**ZONING COMMISSION** 

**District of Columbia** CASE NO.06-10D **EXHIBIT NO.30A1** 

## MISSION

The HUB at Fort Totten will create a unique destination that will engage families and children in the form of a mixed-use development of modern living, family activities, and neighborhood amenities impacting our most important community asset, our children. Art Place provides something for all, inside and out, via a range of activities ranging from fun and instructive exhibits in a Children's Museum, healthy food choices, new retail options, and live performances.



STUDIO SHANGHA